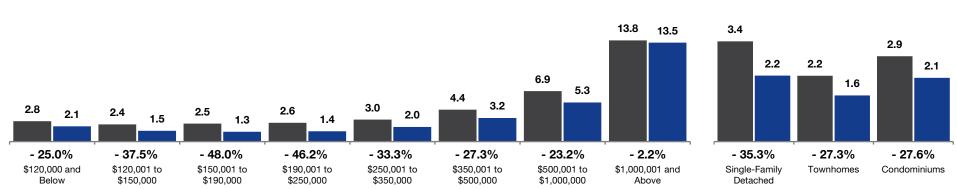

## **Months Supply of Inventory**

**By Property Type** 

■1-2015 ■1-2016

| By Property Type       | 1-2015 | 1-2016 | Change  |
|------------------------|--------|--------|---------|
| Single-Family Detached | 3.4    | 2.2    | - 35.3% |
| Townhomes              | 2.2    | 1.6    | - 27.3% |
| Condominiums           | 2.9    | 2.1    | - 27.6% |
| All Property Types     | 3.1    | 2.1    | - 32.3% |